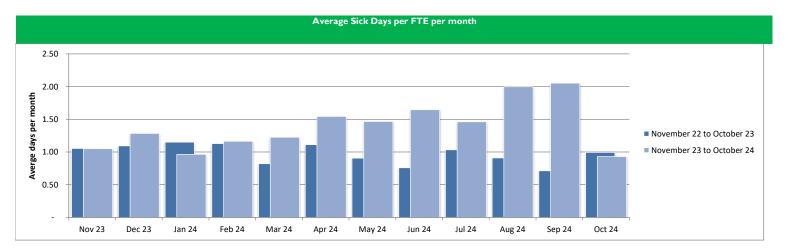

| Average Number of Sick Days per FTE for the rolling year ended: |        |        |        |        |        |        |        |        |        |        |        |        |
|-----------------------------------------------------------------|--------|--------|--------|--------|--------|--------|--------|--------|--------|--------|--------|--------|
| Department                                                      | Nov 23 | Dec 23 | Jan 24 | Feb 24 | Mar 24 | Apr 24 | May 24 | Jun 24 | Jul 24 | Aug 24 | Sep 24 | Oct 24 |
| Adult Social Care Retained Functions                            | -      | -      | -      | -      | -      | 15.47  | 16.01  | 16.63  | 17.54  | 17.98  | 18.60  | 19.06  |
| Community Connections                                           | 14.04  | 14.51  | 13.97  | 13.01  | 12.58  | 12.62  | 11.00  | 10.82  | 11.63  | 10.45  | 10.65  | 10.08  |
| Strategic Co-operative Commissioning                            | 15.03  | 14.51  | 14.47  | 14.38  | 13.60  | 1.80   | 1.61   | 1.84   | 1.72   | 2.21   | 2.18   | 1.78   |
| Adults, Health & Communities                                    | 15.08  | 15.00  | 14.85  | 13.85  | 13.20  | 13.23  | 12.84  | 13.14  | 13.90  | 13.62  | 13.72  | 13.66  |