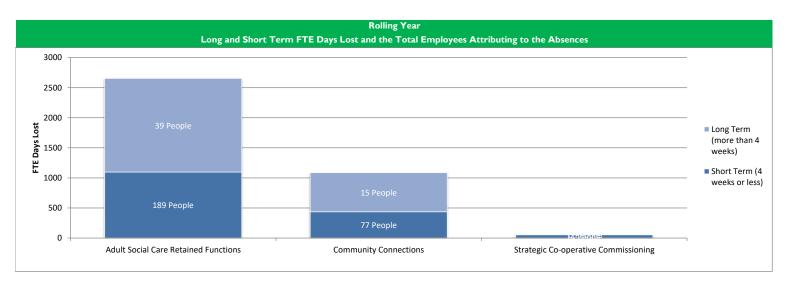

## Adults, Health & Communities October 2024

|                                      | Total Number of Days Lost (Rolling Year) |                                                                                         |                                    |                            |       |                                            |                                  | Comparison of Average Days Lost to Directorate Target               |   |  |  |  |  |
|--------------------------------------|------------------------------------------|-----------------------------------------------------------------------------------------|------------------------------------|----------------------------|-------|--------------------------------------------|----------------------------------|---------------------------------------------------------------------|---|--|--|--|--|
|                                      |                                          | (Rolling Year)                                                                          |                                    |                            |       |                                            |                                  |                                                                     |   |  |  |  |  |
| Directorate                          | Number of FTE<br>Employees               | Total Work Days<br>Available (FTE)<br>(Based on<br>calculation, not an<br>exact figure) | Total FTE Days<br>Lost to Sickness | Percentage<br>of Days Lost |       | Average<br>Days Lost<br>per FTE<br>(Month) | Directorate<br>Target<br>(24/25) | Comparison of<br>Average to<br>Directorate Target<br>(Rolling Year) |   |  |  |  |  |
| Adult Social Care Retained Functions | 139.24                                   | 31,886.52                                                                               | 2,654.26                           | 8.32%                      | 19.06 | 2.08                                       | 7.00                             | 12.06                                                               |   |  |  |  |  |
| Community Connections                | 107.78                                   | 24,681.87                                                                               | 1,086.60                           | 4.40%                      | 10.08 | 0.77                                       | 7.00                             | 3.08                                                                | Ĭ |  |  |  |  |
| Strategic Co-operative Commissioning | 29.80                                    | 6,824.20                                                                                | 53.00                              | 0.78%                      | 1.78  | 0.03                                       | 8.00                             | -6.22                                                               |   |  |  |  |  |
| Adults, Health & Communities         | 277.82                                   | 63,621.58                                                                               | 3,793.86                           | 5.96%                      | 13.66 | 1.34                                       | 7.00                             | 6.66                                                                |   |  |  |  |  |