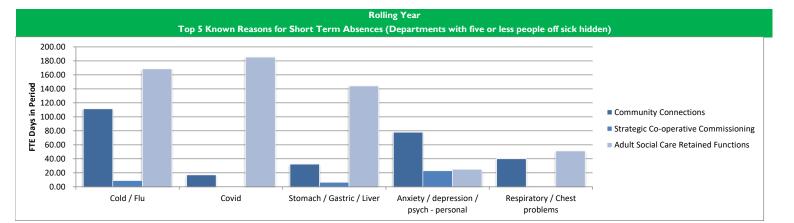

| Jan 24 | Feb 24 | Mar 24 | Apr 24 | May 24 | Jun 24 | Jul 24 | Aug 24 | Sep 24 | Oct 24 |
| Adult Social Care Retained Functions                            | -      | -      | -      | -      | -      | 15.47  | 16.01  | 16.63  | 17.54  | 17.98  | 18.60  | 19.06  |
| Community Connections                                           | 14.04  | 14.51  | 13.97  | 13.01  | 12.58  | 12.62  | 11.00  | 10.82  | 11.63  | 10.45  | 10.65  | 10.08  |
| Strategic Co-operative Commissioning                            | 15.03  | 14.51  | 14.47  | 14.38  | 13.60  | 1.80   | 1.61   | 1.84   | 1.72   | 2.21   | 2.18   | 1.78   |
| Adults, Health & Communities                                    | 15.08  | 15.00  | 14.85  | 13.85  | 13.20  | 13.23  | 12.84  | 13.14  | 13.90  | 13.62  | 13.72  | 13.66  |