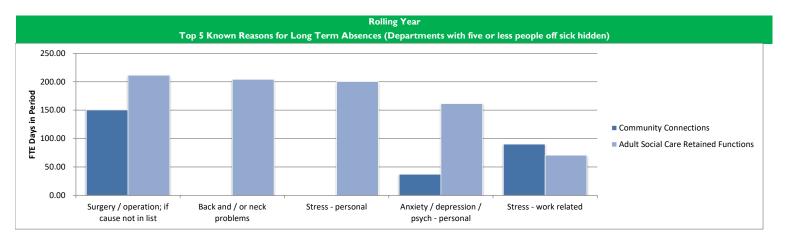

Jan 24 | Feb 24 | Mar 24 | Apr 24 | May 24 | Jun 24 | Jul 24 | Aug 24 | Sep 24 | Oct 24 |
| Adult Social Care Retained Functions                            | -      | -      | -      | -      | -      | 15.47  | 16.01  | 16.63  | 17.54  | 17.98  | 18.60  | 19.06  |
| Community Connections                                           | 14.04  | 14.51  | 13.97  | 13.01  | 12.58  | 12.62  | 11.00  | 10.82  | 11.63  | 10.45  | 10.65  | 10.08  |
| Strategic Co-operative Commissioning                            | 15.03  | 14.51  | 14.47  | 14.38  | 13.60  | 1.80   | 1.61   | 1.84   | 1.72   | 2.21   | 2.18   | 1.78   |
| Adults, Health & Communities                                    | 15.08  | 15.00  | 14.85  | 13.85  | 13.20  | 13.23  | 12.84  | 13.14  | 13.90  | 13.62  | 13.72  | 13.66  |